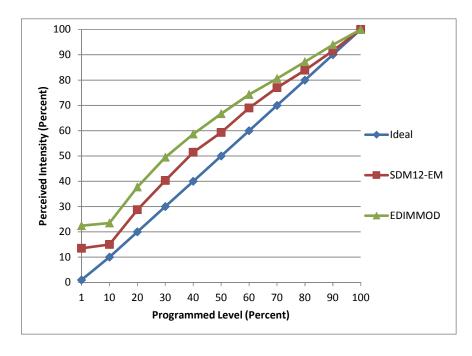

t Range** 

**Test Date** 4/2/2015

| Dimmer Tested Against:              | SDM12-EM | EDIMMOD |  |
|-------------------------------------|----------|---------|--|
| Pass/Fail                           | Pass     | Pass    |  |
| Best-Fit Power Profile:             |          |         |  |
| Minimum ON                          | 0        | 0       |  |
| Maximum ON                          | 93       | 92      |  |
| Adjust                              | 100      | 100     |  |
| Light Output Range (vs. non-dimmed) |          |         |  |
| Maximum (Perceived)                 | 95.2%    | 95.2%   |  |
| Minimum (Perceived)                 | 12.8%    | 21.4%   |  |
| Minimum (Measured)                  | 1.7%     | 4.6%    |  |

## **Linearity Curves (Best-fit Power Profile Applied):**



## **Observations:**